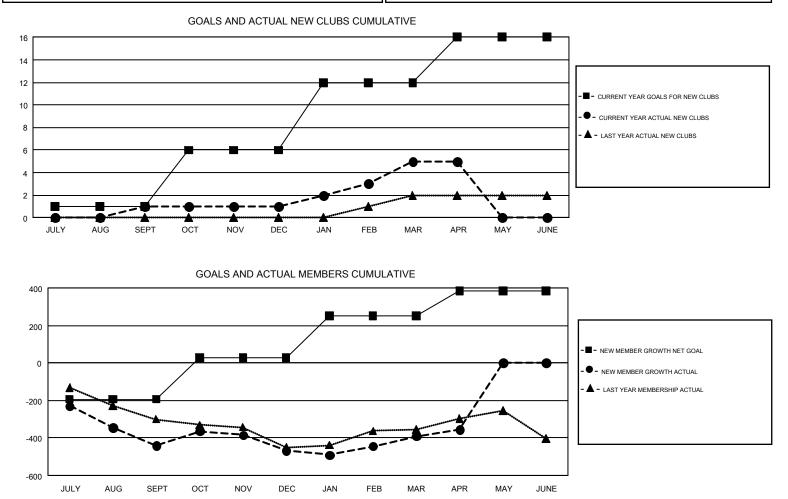

## GMT: CHRIS LEWIS

REPORT DOES NOT INCLUDE CLUBS IN UNDISTRICTED AREAS.

| Clubs                 |               |           |               | Members               |                                                                |                                                              |                                                    |  |
|-----------------------|---------------|-----------|---------------|-----------------------|----------------------------------------------------------------|--------------------------------------------------------------|----------------------------------------------------|--|
| RESULTS FOR 2016-2017 |               |           |               | RESULTS FOR 2016-2017 |                                                                |                                                              |                                                    |  |
| QUARTER               | NEW CLUB GOAL | NEW CLUBS | DROPPED CLUBS | QUARTER               | NEW MEMBER GROWTH<br>NET GOAL (not reinstated<br>or transfers) | NEW MEMBER<br>GROWTH ACTUAL (not<br>reinstated or transfers) | DROPPED<br>MEMBERS ACTUAL<br>(including transfers) |  |
| JULY/AUG/SEPT         | 1             | 1         | 4             | JULY/AUG/SEPT         | -195                                                           | 252                                                          | 693                                                |  |
| OCT/NOV/DEC           | 5             | 0         | 3             | OCT/NOV/DEC           | 223                                                            | 532                                                          | 558                                                |  |
| JAN/FEB/MAR           | 6             | 4         | 2             | JAN/FEB/MAR           | 222                                                            | 550                                                          | 474                                                |  |
| APR/MAY/JUNE          | 4             | 0         | 0             | APR/MAY/JUNE          | 135                                                            | 181                                                          | 147                                                |  |